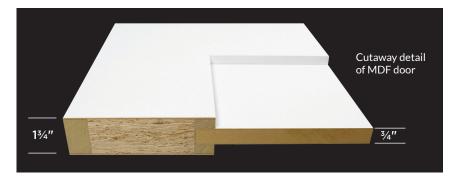

## High-quality Construction

- True stile and rail construction
- 1¾" thick
- Engineered components with I thick High Density Fiberboard (HDF) veneers
- Square sticking profile with <sup>3</sup>/<sub>4</sub>" thick flat MDF panel
- Factory primed (white)
- Optional pre-hanging available with solid Poplar or finger-joint Pine primed jambs