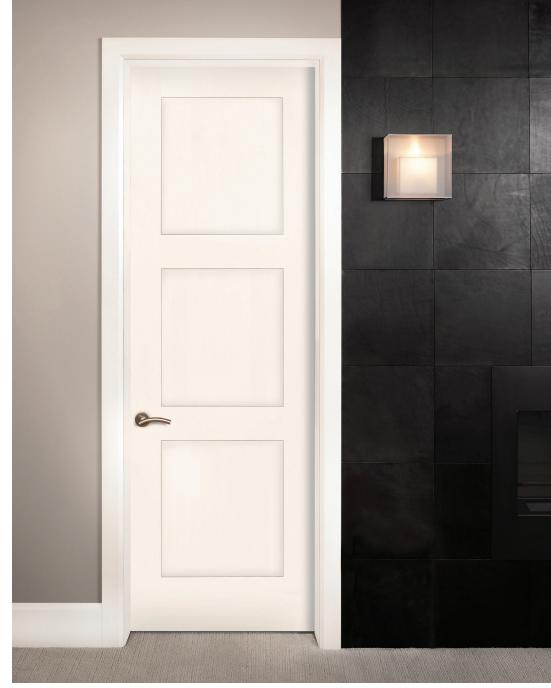

## Contemporary Designs

- A: 5<sup>5</sup>/<sub>8</sub>" top rails B: 9<sup>1</sup>/<sub>8</sub>" kick rails
- D: 8" lock rails
- E: 5<sup>3</sup>/<sub>4</sub>" intermediate rails
- C: 5<sup>3</sup>/<sub>4</sub>" stiles
- \* 4 & 5 panel doors limited to 8'0" height