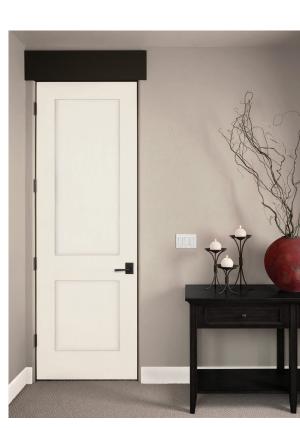

## Contemporary Designs

- A: 5<sup>5</sup>/<sub>8</sub>" top rails B: 9<sup>1</sup>/<sub>8</sub>" kick rails
- D: 8" lock rails
- E: 5<sup>3</sup>/<sub>4</sub>" intermediate rails
- C: 5<sup>3</sup>/<sub>4</sub>" stiles
- \* 4 & 5 panel doors limited to 8'0" height