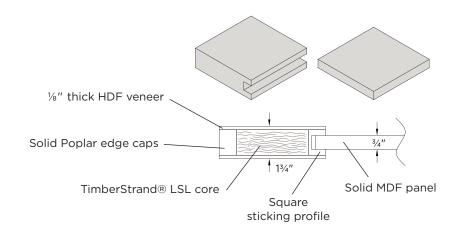

## High-quality Construction

- True stile and rail construction
- 1¾" thick
- Engineered components with I thick High Density Fiberboard (HDF) veneers
- Square sticking profile with <sup>3</sup>/<sub>4</sub>" thick flat MDF panel
- Factory primed (white)
- Optional pre-hanging available with solid Poplar or finger-joint Pine primed jambs