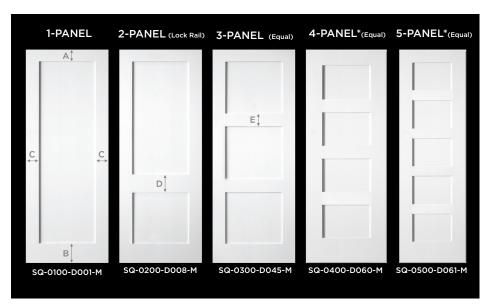

## Contemporary Designs

- A: 5<sup>5</sup>/<sub>8</sub>" top rails B: 9<sup>1</sup>/<sub>8</sub>" kick rails
- D: 8" lock rails
- E: 5<sup>3</sup>/<sub>4</sub>" intermediate rails
- C: 5<sup>3</sup>/<sub>4</sub>" stiles
- \* 4 & 5 panel doors limited to 8'0" height