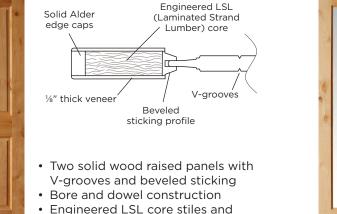

#### **GLASS**

• Engineered LSL core stiles and

\*\*Glass 1-Lite available in 2'6" and 3'0" widths only.

3-PANEL 3-11\*

SQ-0300-D017-T

rails with 1/8" thick veneer

**GLASS 1-LITE\*\*** SQ-0001-D002-T

rails with 1/8" thick veneer