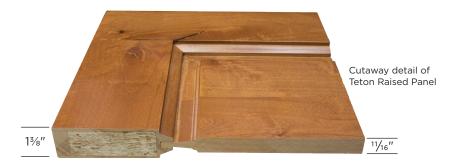

Our panels are solid wood—much higher quality than pressboard panels with thin veneers, or hollow core panels found on lower quality imports. Panels are manufactured with small width boards, edge glued to create the larger width panel. Individual boards are random widths, glued in alternating grain patterns to balance the panel and reduce the natural tendency of the wood to warp.

Our doors are assembled with bore and dowel construction, using ½" diameter dowels. Panels fit into grooves in the stile and rail components, and "float" on rubber spacers to allow for minor expansion and shrinking of the wood with the natural moisture and environmental changes of the home.