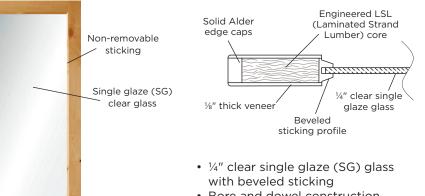

#### **GLASS**

• Engineered LSL core stiles and

\*\*Glass 1-Lite available in 2'6" and 3'0" widths only.

3-PANEL 3-11\*

SQ-0300-D017-T

rails with 1/8" thick veneer

**GLASS 1-LITE\*\*** SQ-0001-D002-T

rails with 1/8" thick veneer