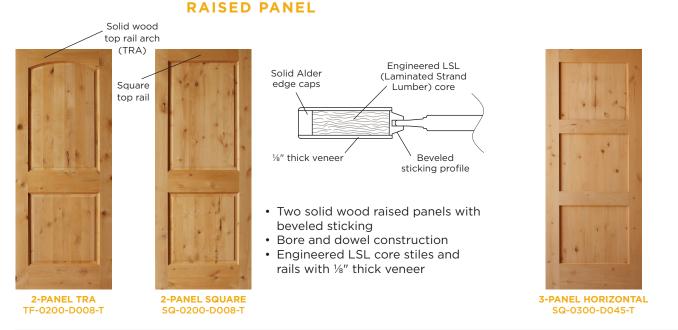

## Craftsmanship

Our stiles and rails are engineered to resist bowing and warping. We use industry-leading ¼" thick veneers, with superior quality TimberStrand® Laminated Strand Lumber (LSL) core material.

Our panels are solid wood—much higher quality than pressboard panels with thin veneers, or hollow core panels found on lower quality imports. Panels are manufactured with small width boards, edge glued to create the larger width panel. Individual boards are random widths, glued in alternating grain patterns to balance the panel and reduce the natural tendency of the wood to warp.

Our doors are assembled with bore and dowel construction, using ½" diameter dowels. Panels fit into grooves in the stile and rail components, and "float" on rubber spacers to allow for minor expansion and shrinking of the wood with the natural moisture and environmental changes of the home.

#### **CRAFTSMAN**

3-Panel 3-11 in 1'6" width has only two panels one panel on top and one vertical panel.

Engineered LSL

#### **GLASS**

• Engineered LSL core stiles and

\*\*Glass 1-Lite available in 2'6" and 3'0" widths only.

3-PANEL 3-11\*

SQ-0300-D017-T

rails with 1/8" thick veneer

**GLASS 1-LITE\*\*** SQ-0001-D002-T

rails with 1/8" thick veneer

**2-PANEL PLANK TRA** 

TF-0200-D008-TV

Solid wood

**2-PANEL PLANK SQUARE** SQ-0200-D008-TV

PLANK