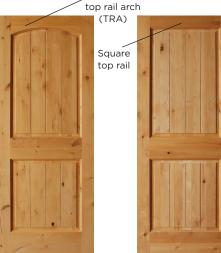

**2-PANEL PLANK TRA** 

TF-0200-D008-TV

Solid wood

**2-PANEL PLANK SQUARE** SQ-0200-D008-TV

PLANK