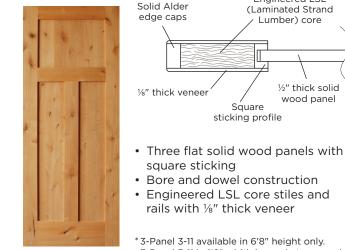

## Craftsmanship

Our stiles and rails are engineered to resist bowing and warping. We use industry-leading ¼" thick veneers, with superior quality TimberStrand® Laminated Strand Lumber (LSL) core material.

Our panels are solid wood—much higher quality than pressboard panels with thin veneers, or hollow core panels found on lower quality imports. Panels are manufactured with small width boards, edge glued to create the larger width panel. Individual boards are random widths, glued in alternating grain patterns to balance the panel and reduce the natural tendency of the wood to warp.

Our doors are assembled with bore and dowel construction, using ½" diameter dowels. Panels fit into grooves in the stile and rail components, and "float" on rubber spacers to allow for minor expansion and shrinking of the wood with the natural moisture and environmental changes of the home.