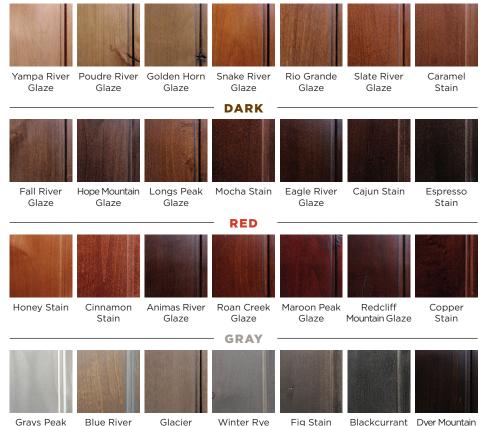

# Pre-finishing

Factory pre-finishing is a hallmark of Sun Mountain. We offer the highest quality factory-applied stains and glazes. Our pre-finished products are ready to install, reducing time and scheduling during construction.

Our pre-finish process includes:

- A minimum of 30 minutes per door hand-sanding
- A "clean room," dust-free environment not achievable on the jobsite preventing small dust and dirt particles from settling on the product before drying
- Six-sided coating on doors, providing moisture seal on all sides, preventing warping, and increasing our door warranty from one year to five years

Clear Coat

Primed

Glaze Glaze Point Glaze Stain Stain Glaze

Colors shown may not exactly match actual wood finishes. Physical samples are available.