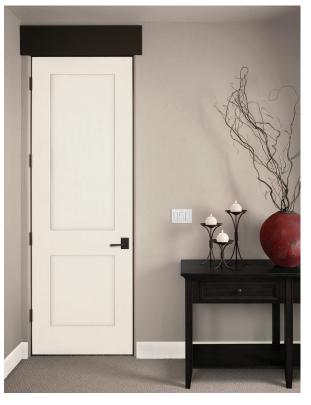

## PRIMED MDF INTERIOR DOORS BY SUN MOUNTAIN

Our Medium Density Fiberboard (MDF) doors are "made by hands" in the U.S.A. at Sun Mountain's state-of-the-art factory in northern Colorado. Sun Mountain's doors are true stile and rail construction (not routed or moulded), with engineered components to resist warp. Choose from three contemporary designs, pre-primed in the factory, with optional solid Poplar or finger-joint Pine jambs. Our MDF doors are covered by an industry-leading warranty.

## **High-quality Construction**

- · True stile and rail construction
- 13/4" thick
- Engineered components with ½" thick High Density Fiberboard (HDF) veneers
- Square sticking profile with ¾" thick flat MDF panel
- Factory primed (white)
- Optional pre-hanging available with solid Poplar or finger-joint Pine primed jambs

## Contemporary Designs

A: 55%" top rails D: 8" lock rails

B: 91/8" kick rails E: 53/4" intermediate rails

C: 5¾" stiles

SUN MOUNTAIN is an industry-leading manufacturer of custom wood doors, selling nationwide direct to the trade or homeowner—now offering high-quality Primed MDF interior doors with: