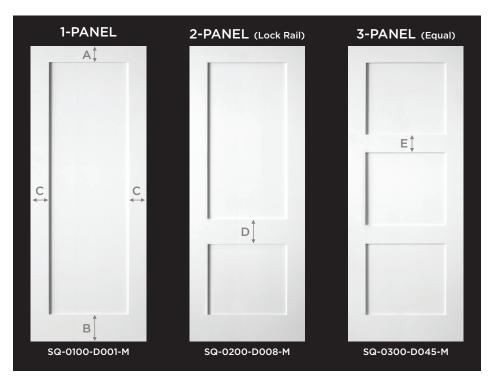

## Contemporary Designs

A: 55%" top rails D: 8" lock rails

B: 91/8" kick rails E: 53/4" intermediate rails

C: 5¾" stiles

SUN MOUNTAIN is an industry-leading manufacturer of custom wood doors, selling nationwide direct to the trade or homeowner—now offering high-quality Primed MDF interior doors with: