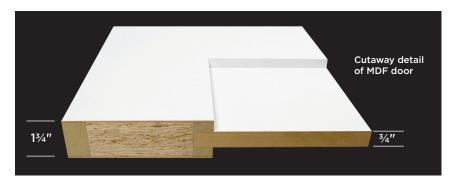

## **High-quality Construction**

- · True stile and rail construction
- 13/4" thick
- Engineered components with ½" thick High Density Fiberboard (HDF) veneers
- Square sticking profile with ¾" thick flat MDF panel
- Factory primed (white)
- Optional pre-hanging available with solid Poplar or finger-joint Pine primed jambs