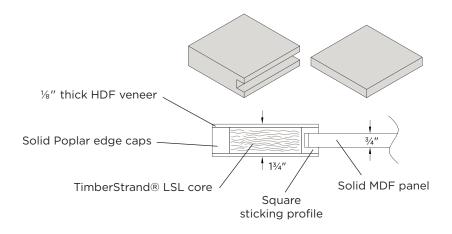

## **High-quality Construction**

- · True stile and rail construction
- 13/4" thick
- Engineered components with ½" thick High Density Fiberboard (HDF) veneers
- Square sticking profile with ¾" thick flat MDF panel
- Factory primed (white)
- Optional pre-hanging available with solid Poplar or finger-joint Pine primed jambs