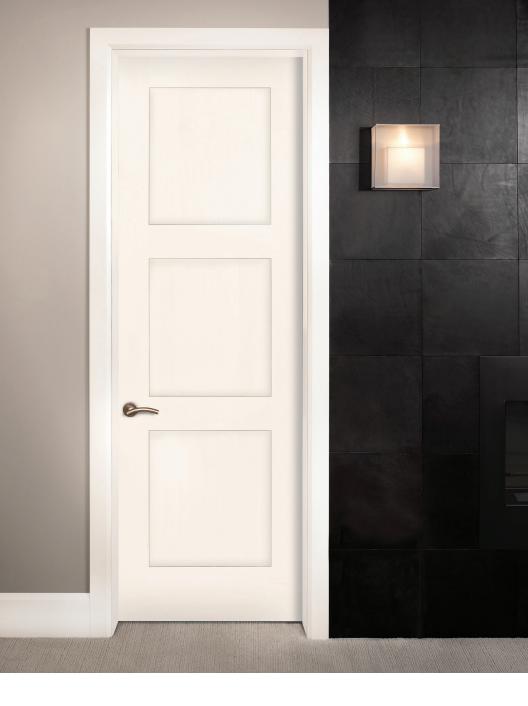

## PRIMED MDF INTERIOR DOORS BY SUN MOUNTAIN

Our Medium Density Fiberboard (MDF) doors are "made by hands" in the U.S.A. at Sun Mountain's state-of-the-art factory in northern Colorado. Sun Mountain's doors are true stile and rail construction (not routed or moulded), with engineered components to resist warp. Choose from three contemporary designs, pre-primed in the factory, with optional solid Poplar or finger-joint Pine jambs. Our MDF doors are covered by an industry-leading warranty.

## **High-quality Construction**

- · True stile and rail construction
- 13/4" thick
- Engineered components with ½" thick High Density Fiberboard (HDF) veneers
- Square sticking profile with ¾" thick flat MDF panel
- Factory primed (white)
- Optional pre-hanging available with solid Poplar or finger-joint Pine primed jambs