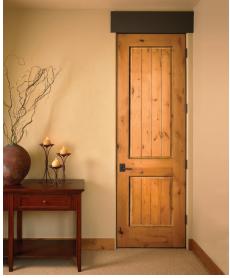

13/8" THICK KNOTTY ALDER INTERIOR DOORS

The Teton Series is a beautiful collection of 13/8" thick Knotty Alder interior doors, a choice that will add character and warmth to your home. Manufactured in the U.S.A. at our state-of-the-art factory in northern Colorado, Teton Series doors are the absolute highest quality, priced at the best value. We sell direct to the trade or homeowner, offer pre-hung and factory prefinished options, and ship directly to your home or construction site.

#### **RAISED PANEL**

# Solid wood top rail arch Square top rail 2-PANEL TRA 2-PANEL SQUARE

Engineered LSL Solid Alder (Laminated Strand edge caps Lumber) core 1/8" thick veneer **Beveled** sticking profile

- Two solid wood raised panels with beveled sticking
- Bore and dowel construction
- Engineered LSL core stiles and rails with 1/8" thick veneer