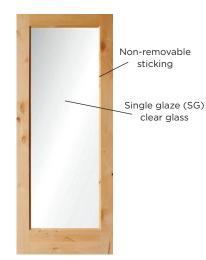

# **GLASS**

**GLASS 1-LITE\*\*** SQ-0001-D002-T

- 1/4" clear single glaze (SG) glass with beveled sticking
- Bore and dowel construction
- · Engineered LSL core stiles and rails with 1/8" thick veneer
- \*\*Glass 1-Lite available in 2'6" and 3'0" widths only.