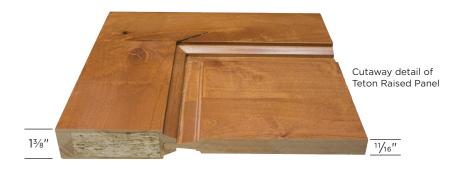

#### **RAISED PANEL**

# Solid wood top rail arch Square top rail 2-PANEL TRA 2-PANEL SQUARE

Engineered LSL Solid Alder (Laminated Strand edge caps Lumber) core 1/8" thick veneer **Beveled** sticking profile

- Two solid wood raised panels with beveled sticking
- Bore and dowel construction
- Engineered LSL core stiles and rails with 1/8" thick veneer