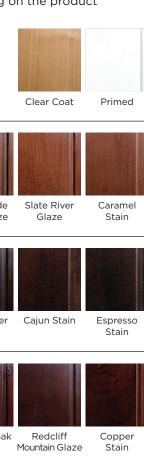

## Pre-finishing

Factory pre-finishing is a hallmark of Sun Mountain. We offer the highest quality factory-applied stains and glazes. Our pre-finished products are ready to install, reducing time and scheduling during construction.

Our pre-finish process includes:

- A minimum of 30 minutes per door hand-sanding
- A "clean room." dust-free environment not achievable on the jobsite preventing small dust and dirt particles from settling on the product before drying
- Six-sided coating on doors, providing moisture seal on all sides, preventing warping, and increasing our door warranty from one year to five years