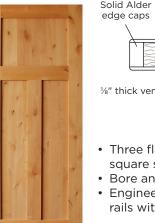

## Craftsmanship

Our stiles and rails are engineered to resist bowing and warping. We use industry-leading 1/8" thick veneers, with superior quality TimberStrand® Laminated Strand Lumber (LSL) core material.

# Solid wood top rail arch Square top rail 2-PANEL TRA 2-PANEL SQUARE

Engineered LSL Solid Alder (Laminated Strand edge caps Lumber) core 1/8" thick veneer **Beveled** sticking profile

- Two solid wood raised panels with beveled sticking
- Bore and dowel construction
- Engineered LSL core stiles and rails with 1/8" thick veneer