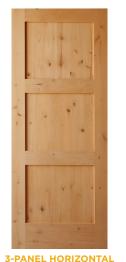

#### CRAFTSMAN

3-PANEL 3-11\*

- Three flat solid wood panels with square sticking
- Bore and dowel construction
- · Engineered LSL core stiles and rails with 1/8" thick veneer
- \*3-Panel 3-11 available in 6'8" height only. 3-Panel 3-11 in 1'6" width has only two panels one panel on top and one vertical panel