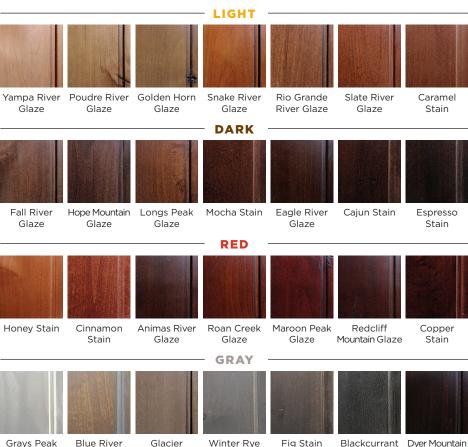

## Pre-finishing

Factory pre-finishing is a hallmark of Sun Mountain. We offer the highest quality factory-applied stains and glazes. Our pre-finished products are ready to install, reducing time and scheduling during construction.

Our pre-finish process includes:

- A minimum of 30 minutes per door hand-sanding
- A "clean room." dust-free environment not achievable on the jobsite preventing small dust and dirt particles from settling on the product before drying
- Six-sided coating on doors, providing moisture seal on all sides, preventing warping, and increasing our door warranty from one year to five years