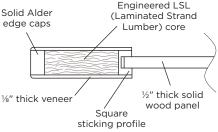

## Craftsmanship

Our stiles and rails are engineered to resist bowing and warping. We use industry-leading 1/8" thick veneers, with superior quality TimberStrand® Laminated Strand Lumber (LSL) core material.

Our panels are solid wood—much higher quality than pressboard panels with thin veneers, or hollow core panels found on lower quality imports. Panels are manufactured with small width boards, edge glued to create the larger width panel. Individual boards are random widths, glued in alternating grain patterns to balance the panel and reduce the natural tendency of the wood to warp.

Our doors are assembled with bore and dowel construction, using ½" diameter dowels. Panels fit into grooves in the stile and rail components, and "float" on rubber spacers to allow for minor expansion and shrinking of the wood with the natural moisture and environmental changes of the home.