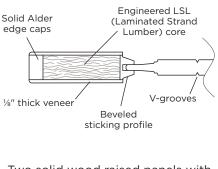

# Solid wood top rail arch Square top rail 2-PANEL TRA 2-PANEL SQUARE

Engineered LSL Solid Alder (Laminated Strand edge caps Lumber) core 1/8" thick veneer **Beveled** sticking profile

- Two solid wood raised panels with beveled sticking
- Bore and dowel construction
- Engineered LSL core stiles and rails with 1/8" thick veneer