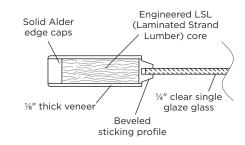

## Craftsmanship

Our stiles and rails are engineered to resist bowing and warping. We use industry-leading 1/8" thick veneers, with superior quality TimberStrand® Laminated Strand Lumber (LSL) core material.

# Solid wood top rail arch Square top rail 2-PANEL TRA 2-PANEL SQUARE

Engineered LSL Solid Alder (Laminated Strand edge caps Lumber) core 1/8" thick veneer **Beveled** sticking profile

- Two solid wood raised panels with beveled sticking
- Bore and dowel construction
- Engineered LSL core stiles and rails with 1/8" thick veneer