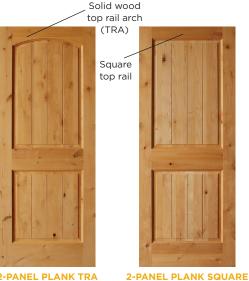

# Solid wood top rail arch Square top rail 2-PANEL TRA 2-PANEL SQUARE

Engineered LSL Solid Alder (Laminated Strand edge caps Lumber) core 1/8" thick veneer **Beveled** sticking profile

- Two solid wood raised panels with beveled sticking
- Bore and dowel construction
- Engineered LSL core stiles and rails with 1/8" thick veneer