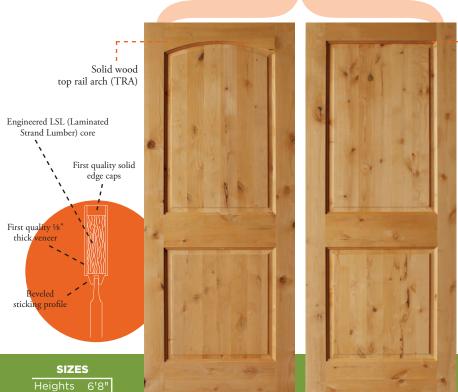

#### **TETON 2-PANEL SQUARE**

- Two solid wood raised panels with beveled sticking
- Hardwood dowel construction

**TETON 2-PANEL** 

TRA

• Engineered LSL core stiles and rails with 1/8" thick veneer

#### SIZES Heights 6'8" Widths 1'6"