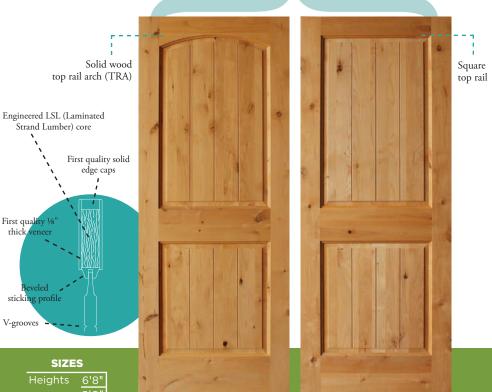

### **PLANK**

**TETON 2-PANEL PLANK TRA** 

Widths 1'6" 2'0" 2'4" 2'6" 2'8" 3'0"

**TETON 2-PANEL PLANK SQUARE** 

- Two solid raised panels with V-grooves and beveled sticking
- Hardwood dowel construction

(1-LITE)

PRICES (pre-hung) 6'8" 8'0" All Teton models \$315 \$380 **Factory pre-finish** Add: \$130 for stain

\$260 for stain/glaze

All door slabs are shown unfinished

Square

top rail