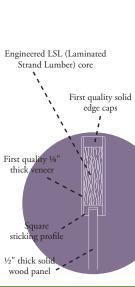

#### **TETON 2-PANEL SQUARE**

- Two solid wood raised panels with beveled sticking
- Hardwood dowel construction

**TETON 2-PANEL** 

TRA

• Engineered LSL core stiles and rails with 1/8" thick veneer

Visit the website to find out more.

MADE IN THE

888-786-6861 sunmountaindoor.com

ONE AND THREE-EIGHTHS-INCH-THICK

**KNOTTY ALDER** INTERIOR DOORS

- Hardwood dowel construction
- Engineered LSL core stiles and rails with 1/4" thick veneer