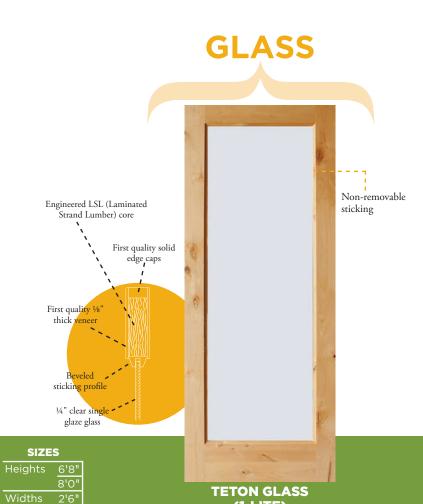

(1-LITE)

PRICES (pre-hung) 6'8" 8'0" All Teton models \$315 \$380 **Factory pre-finish** Add: \$130 for stain

\$260 for stain/glaze

All door slabs are shown unfinished

Square

top rail