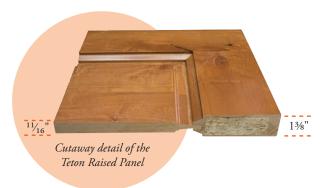

sizes, available with factory pre-hung and pre-finish options.





The Teton Series is a product of Sun Mountain, a leading manufacturer of custom wood doors, wide-plank flooring, and architectural millwork. Founded in 1998 and headquartered in northern Colorado, Sun Mountain sells direct to the trade or homeowner, offering choice, value, and unmatched quality.

Visit the website to find out more.









MADE IN THE

888-786-6861 sunmountaindoor.com











ONE AND THREE-EIGHTHS-INCH-THICK

**KNOTTY ALDER** INTERIOR DOORS

- Hardwood dowel construction
- Engineered LSL core stiles and rails with 1/4" thick veneer

(1-LITE)

PRICES (pre-hung) 6'8" 8'0" All Teton models \$315 \$380 **Factory pre-finish** Add: \$130 for stain

\$260 for stain/glaze

All door slabs are shown unfinished





Square

top rail









#### **RAISED PANEL**



# 8'0" 1'6" 2'0" 2'4" 2'6" 2'8" 3'0"

#### **TETON 2-PANEL SQUARE**

- Two solid wood raised panels with beveled sticking
- Hardwood dowel construction

**TETON 2-PANEL** 

TRA

• Engineered LSL core stiles and rails with 1/8" thick veneer

### **PLANK**



**TETON 2-PANEL PLANK TRA** 

Widths 1'6" 2'0" 2'4" 2'6" 2'8" 3'0"

**TETON 2-PANEL PLANK SQUARE** 

- Two solid raised panels with V-grooves and beveled sticking
- Hardwood dowel construction

## **CRAFTSMAN**



#### SIZES Heights 6'8" Widths 1'6"

#### **TETON CRAFTSMAN TETON CRAFTSMAN 3-PANEL 3-PANEL II\***

- Three flat solid wood panels with square sticking
- Hardwood dowel construction
- Engineered LSL core stiles and rails with 1/8" thick veneer
- \* Teton Craftsman 3-Panel