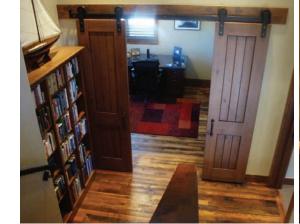

he Teton Series is a beautiful collection of 13/8" thick knotty alder interior doors, a choice that will add character and rustic warmth to your home. Manufactured at our state-of-the-art factory in northern Colorado, Teton Series doors are the absolute highest quality, priced at the best value. Choose from seven popular designs in a variety of standard sizes, available with factory pre-hung and pre-finish options.

The Teton Series is a product of Sun Mountain, a leading manufacturer of custom wood doors, wide-plank flooring, and architectural millwork. Founded in 1998 and headquartered in northern Colorado, Sun Mountain sells direct to the trade or homeowner, offering choice, value, and unmatched quality.