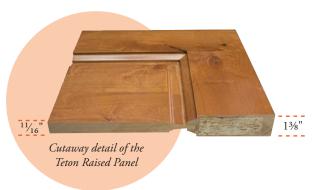

zes, available with factory pre-hung and pre-finish options.





The Teton Series is a product of Sun Mountain, a leading manufacturer of custom wood doors, wide-plank flooring, and architectural millwork. Founded in 1998 and headquartered in northern Colorado, Sun Mountain sells direct to the trade or homeowner, offering choice, value, and unmatched quality.

Visit the website to find out more.









MADE IN THE

888-786-6861 sunmountaindoor.com











ONE AND THREE-EIGHTHS-INCH-THICK

**KNOTTY ALDER** INTERIOR DOORS

- Hardwood dowel construction
- Engineered LSL core stiles and rails with 1/4" thick veneer

(1-LITE)

PRICES (pre-hung) 6'8" 8'0" All Teton models \$315 \$380 **Factory pre-finish** Add: \$130 for stain

\$260 for stain/glaze

All door slabs are shown unfinished





Square

top rail









#### **RAISED PANEL**



# 8'0" 1'6" 2'0" 2'4" 2'6" 2'8" 3'0"

#### **TETON 2-PANEL SQUARE**

- Two solid wood raised panels with beveled sticking
- Hardwood dowel construction

**TETON 2-PANEL** 

TRA

• Engineered LSL core stiles and rails with 1/8" thick veneer

### **PLANK**



**TETON 2-PANEL PLANK TRA** 

Widths 1'6" 2'0" 2'4" 2'6" 2'8" 3'0"

**TETON 2-PANEL PLANK SQUARE** 

- Two solid raised panels with V-grooves and beveled sticking
- Hardwood dowel construction

## **CRAFTSMAN**



#### SIZES Heights 6'8" Widths 1'6"

#### **TETON CRAFTSMAN TETON CRAFTSMAN 3-PANEL 3-PANEL II\***

- Three flat solid wood panels with square sticking
- Hardwood dowel construction
- Engineered LSL core stiles and rails with 1/8" thick veneer
- \* Teton Craftsman 3-Panel II